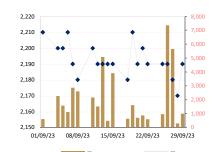

### CAMBODIA: Share prices fall amid three listings expected by year-end

Share prices of companies listed on Cambodia's stock exchange have mostly declined as the movement of selling shares by investors on the supply side has increased faster than the movement of share buying shares by those on the demand side, but it is expected that 3 new companies will be listed on the bourse in the last guarter of 2023, said a senior official. The official in charge of market operations at the Cambodia Securities Exchange (CSX) pointed out that the share price of most stocks has seen a slight decrease within the third quarter of this year as of September 22, 2023, except Phnom Penh SEZ Plc (PPSP) and CAMGSM Plc (CGSM), which had remained steady and slight increase respectively. Kim Sophanita, Director of CSX's Market Operations Department, told Khmer Times on Monday that the share price of stocks on both main and growth boards have fallen between 1.33 % and 26.89 % during the third quarter of this year, while the share price of the Pestech (Cambodia) Plc (PEPC) and Phnom Penh Water Supply Authority (PWSA) have dropped fastest and slowest by 14.14 % and 1.33 % respectively on the main board. Sophanita also pointed out that the share price of PPSP has been unchanged at 2,190 riel per share during the period from June 30, 2023, to September 22, 2023, while the share price of CGSM has risen 4.17 % to 2,500 riel per share from 2,400 riel per share and that of the Acleda Bank Plc (ABC) has dropped 1.57 % to 10,020 riel per share from 10,180 per share. "In general, the reason for the share price to go down is due to external factors such as the increased interest rates, inflation, and other unfavorable geopolitical and global economic conditions. This caused the selling amount greater than the buying amount, making the share price go down despite the fact that recent annual reports from most listed companies indicate that the companies are doing exceptionally well," said Sophanita. She further pointed out that the share prices of DBD Engineering Plc (DBDE) and JS LAND PLC (JSL) that have been listed on CSX's growth board have decreased 2.27 % to 2,150

### **PPWSA Daily Stock Price**

riel per share from 2,200 riel per share and 26.89 % to 2,800 riel per share from 3,830 riel per share during the period from July 3, 2023, to September 22, 2023, respectively. However, Sophanita also said the index of the entire stock exchange has increased 1.34 % to 467.02 points from 460.85 points during the period from June 30, 2023, to September 30, 2023. "A lot of the companies reported a gain over the same timeframe last year. We believe the price will be recovered after those external factors have been improvised," Sophanita said. The official pointed out that the share prices of Grand Twins International (Cambodia) Plc (GTI), Phnom Penh Autonomous Port (PPAP), Sihanoukville Autonomous Port (PAS) and Mengly J. Quach Education Plc (MJQE) have fallen 3.88 %, 1.68 %, 5.56 % and 0.94 % respectively during the period from June 30 to September 22 this year. "We believe that with more product offerings in the market, it allows for better liquidity and better-diversified portfolio for the investors and they will eventually serve to grow the market in the long term," said Sophanita, adding that CSX is expected to welcome three firms in the guarter 4 of this year, which include one stock on the growth board and 2 for bonds. However, Sophanita declined to mention the names of the 3 companies that will list on the equity and bond markets at CSX. "For confidential purposes, the firms' names will not be specified," she said. The latest issue of the Securities Trading Statistical Bulletin released by the Securities and Exchange Regulator of Cambodia (SERC) shows that nine firms are list on the main board and 2 on the growth board, while seven are listed corporate bonds market.