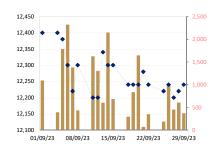

### **PPWSA Daily Stock Price**

riel per share from 2,200 riel per share and 26.89 % to 2,800 riel per share from 3,830 riel per share during the period from July 3, 2023, to September 22, 2023, respectively. However, Sophanita also said the index of the entire stock exchange has increased 1.34 % to 467.02 points from 460.85 points during the period from June 30, 2023, to September 30, 2023. "A lot of the companies reported a gain over the same timeframe last year. We believe the price will be recovered after those external factors have been improvised," Sophanita said. The official pointed out that the share prices of Grand Twins International (Cambodia) Plc (GTI), Phnom Penh Autonomous Port (PPAP), Sihanoukville Autonomous Port (PAS) and Mengly J. Quach Education Plc (MJQE) have fallen 3.88 %, 1.68 %, 5.56 % and 0.94 % respectively during the period from June 30 to September 22 this year. "We believe that with more product offerings in the market, it allows for better liquidity and better-diversified portfolio for the investors and they will eventually serve to grow the market in the long term," said Sophanita, adding that CSX is expected to welcome three firms in the guarter 4 of this year, which include one stock on the growth board and 2 for bonds. However, Sophanita declined to mention the names of the 3 companies that will list on the equity and bond markets at CSX. "For confidential purposes, the firms' names will not be specified," she said. The latest issue of the Securities Trading Statistical Bulletin released by the Securities and Exchange Regulator of Cambodia (SERC) shows that nine firms are list on the main board and 2 on the growth board, while seven are listed corporate bonds market.