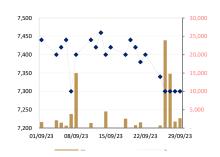

### CSX DAILY STOCK INDEX (Last 30 Days)

| Listed Companies |                                      |  |  |  |  |  |  |  |  |
|------------------|--------------------------------------|--|--|--|--|--|--|--|--|
| PPWSA            | Phnom Penh Water Supply<br>Authority |  |  |  |  |  |  |  |  |
| Industry         | Water Utility                        |  |  |  |  |  |  |  |  |
| GTI              | Grant Twins Int. (Cambodia) Plc.     |  |  |  |  |  |  |  |  |
| Industry         | Apparel Clothing                     |  |  |  |  |  |  |  |  |
| PPAP             | Phnom Penh Autonomous Port.          |  |  |  |  |  |  |  |  |
| Industry         | Port Services                        |  |  |  |  |  |  |  |  |
| PPSP             | Phnom Penh SEZ PLC.                  |  |  |  |  |  |  |  |  |
| Industry         | SEZ Developer                        |  |  |  |  |  |  |  |  |
| PAS              | Sihanouk Ville Autonomous Port.      |  |  |  |  |  |  |  |  |
| Industry         | Port Services                        |  |  |  |  |  |  |  |  |
| ABC              | ACLEDA Bank                          |  |  |  |  |  |  |  |  |
| Industry         | Financial                            |  |  |  |  |  |  |  |  |
| PEPC             | PESTECH Cambodia                     |  |  |  |  |  |  |  |  |
| Industry         | Electricity                          |  |  |  |  |  |  |  |  |

#### GTI Daily Stock Price

The securities filling your trust See important disclosures at the end of this report

refining. Cambodia's total export including gold amounted to \$10,099 million in the first semester of 2023, inching down by 1.1 % over that last year. (*Khmer time*)