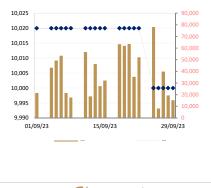

#### GTI Daily Stock Price

The securities filling your trust See important disclosures at the end of this report

refining. Cambodia's total export including gold amounted to \$10,099 million in the first semester of 2023, inching down by 1.1 % over that last year. (*Khmer time*)