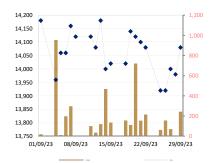

### CSX DAILY STOCK INDEX (Last 30 Days)

| Listed Companies |                                      |  |  |  |  |  |  |  |  |
|------------------|--------------------------------------|--|--|--|--|--|--|--|--|
| PPWSA            | Phnom Penh Water Supply<br>Authority |  |  |  |  |  |  |  |  |
| Industry         | Water Utility                        |  |  |  |  |  |  |  |  |
| GTI              | Grant Twins Int. (Cambodia) Plc.     |  |  |  |  |  |  |  |  |
| Industry         | Apparel Clothing                     |  |  |  |  |  |  |  |  |
| PPAP             | Phnom Penh Autonomous Port.          |  |  |  |  |  |  |  |  |
| Industry         | Port Services                        |  |  |  |  |  |  |  |  |
| PPSP             | Phnom Penh SEZ PLC.                  |  |  |  |  |  |  |  |  |
| Industry         | SEZ Developer                        |  |  |  |  |  |  |  |  |
| PAS              | Sihanouk Ville Autonomous Port.      |  |  |  |  |  |  |  |  |
| Industry         | Port Services                        |  |  |  |  |  |  |  |  |
| ABC              | ACLEDA Bank                          |  |  |  |  |  |  |  |  |
| Industry         | Financial                            |  |  |  |  |  |  |  |  |
| PEPC             | PESTECH Cambodia                     |  |  |  |  |  |  |  |  |
| Industry         | Electricity                          |  |  |  |  |  |  |  |  |

### **PPWSA Daily Stock Price**

riel per share from 2,200 riel per share and 26.89 % to 2,800 riel per share from 3,830 riel per share during the period from July 3, 2023, to September 22, 2023, respectively. However, Sophanita also said the index of the entire stock exchange has increased 1.34 % to 467.02 points from 460.85 points during the period from June 30, 2023, to September 30, 2023. "A lot of the companies reported a gain over the same timeframe last year. We believe the price will be recovered after those external factors have been improvised," Sophanita said. The official pointed out that the share prices of Grand Twins International (Cambodia) Plc (GTI), Phnom Penh Autonomous Port (PPAP), Sihanoukville Autonomous Port (PAS) and Mengly J. Quach Education Plc (MJQE) have fallen 3.88 %, 1.68 %, 5.56 % and 0.94 % respectively during the period from June 30 to September 22 this year. "We believe that with more product offerings in the market, it allows for better liquidity and better-diversified portfolio for the investors and they will eventually serve to grow the market in the long term," said Sophanita, adding that CSX is expected to welcome three firms in the guarter 4 of this year, which include one stock on the growth board and 2 for bonds. However, Sophanita declined to mention the names of the 3 companies that will list on the equity and bond markets at CSX. "For confidential purposes, the firms' names will not be specified," she said. The latest issue of the Securities Trading Statistical Bulletin released by the Securities and Exchange Regulator of Cambodia (SERC) shows that nine firms are list on the main board and 2 on the growth board, while seven are listed corporate bonds market.