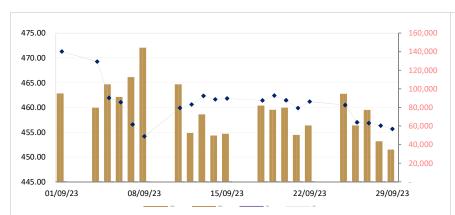

### CSX DAILY STOCK INDEX (Last 30 Days)

| Listed Companies |                                      |  |  |  |  |  |  |  |  |
|------------------|--------------------------------------|--|--|--|--|--|--|--|--|
| PPWSA            | Phnom Penh Water Supply<br>Authority |  |  |  |  |  |  |  |  |
| Industry         | Water Utility                        |  |  |  |  |  |  |  |  |
| GTI              | Grant Twins Int. (Cambodia) Plc.     |  |  |  |  |  |  |  |  |
| Industry         | Apparel Clothing                     |  |  |  |  |  |  |  |  |
| PPAP             | Phnom Penh Autonomous Port.          |  |  |  |  |  |  |  |  |
| Industry         | Port Services                        |  |  |  |  |  |  |  |  |
| PPSP             | Phnom Penh SEZ PLC.                  |  |  |  |  |  |  |  |  |
| Industry         | SEZ Developer                        |  |  |  |  |  |  |  |  |
| PAS              | Sihanouk Ville Autonomous Port.      |  |  |  |  |  |  |  |  |
| Industry         | Port Services                        |  |  |  |  |  |  |  |  |
| ABC              | ACLEDA Bank                          |  |  |  |  |  |  |  |  |
| Industry         | Financial                            |  |  |  |  |  |  |  |  |
| PEPC             | PESTECH Cambodia                     |  |  |  |  |  |  |  |  |
| Industry         | Electricity                          |  |  |  |  |  |  |  |  |

### **PPWSA Daily Stock Price**

riel per share from 2,200 riel per share and 26.89 % to 2,800 riel per share from 3,830 riel per share during the period from July 3, 2023, to September 22, 2023, respectively. However, Sophanita also said the index of the entire stock exchange has increased 1.34 % to 467.02 points from 460.85 points during the period from June 30, 2023, to September 30, 2023. "A lot of the companies reported a gain over the same timeframe last year. We believe the price will be recovered after those external factors have been improvised," Sophanita said. The official pointed out that the share prices of Grand Twins International (Cambodia) Plc (GTI), Phnom Penh Autonomous Port (PPAP), Sihanoukville Autonomous Port (PAS) and Mengly J. Quach Education Plc (MJQE) have fallen 3.88 %, 1.68 %, 5.56 % and 0.94 % respectively during the period from June 30 to September 22 this year. "We believe that with more product offerings in the market, it allows for better liquidity and better-diversified portfolio for the investors and they will eventually serve to grow the market in the long term," said Sophanita, adding that CSX is expected to welcome three firms in the guarter 4 of this year, which include one stock on the growth board and 2 for bonds. However, Sophanita declined to mention the names of the 3 companies that will list on the equity and bond markets at CSX. "For confidential purposes, the firms' names will not be specified," she said. The latest issue of the Securities Trading Statistical Bulletin released by the Securities and Exchange Regulator of Cambodia (SERC) shows that nine firms are list on the main board and 2 on the growth board, while seven are listed corporate bonds market.